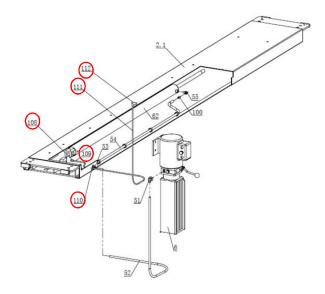

Part number: 108, 109, 110, 111,112 are new added parts for the lift.

(Detail Installation information please check technical file: Installation instruction on return line of HF9000.)

Sincerely,

Xiaowei Yin Technical Support Engineer